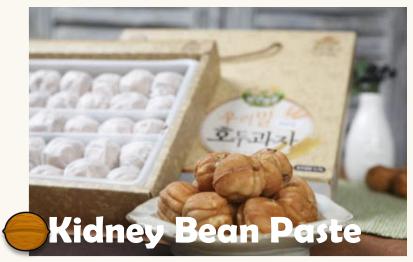

#### **Production & Distribution**

Korean WalnutCake

Price 10,000 Won

Single Type of Package (30 Pieces)

Kidney Bean Paste for Younger customers above Individually Wrapped

Korean WalnutCake

20,000 Won Package (80 Pieces) 10,000 Won Package (40 Pieces) 5,000 Won Package (20 Pieces)

Korean WalnutCake Convenience Store Only

Price 2,000 Won Red Bean Paste Package (6 Pieces) Kidney Bean Paste Pakage (6 Pices)

inc (Factory) inc (Asian Distributors)