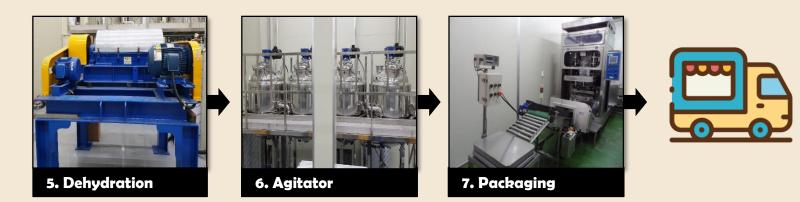

# **Key Businesses**



Direct Store Reports (KTX, SubwayStation)

Highway Service Area Direct Store Fortune

**Convenience Store Leads** 

**191 Highway Service Area Vendors** 

Lead to Teminals & TrainStation Stores

Lead in Cafes



Products



Korean WalnetCake



Korean WalnetCake



#### **Production & Distribution**



Korean WalnutCake

Price 10,000 Won

Single Type of Package (30 Pieces)

Kidney Bean Paste for Younger customers above Individually Wrapped



Korean WalnutCake

20,000 Won Package (80 Pieces) 10,000 Won Package (40 Pieces) 5,000 Won Package (20 Pieces)



Korean WalnutCake Convenience Store Only

Price 2,000 Won Red Bean Paste Package (6 Pieces) Kidney Bean Paste Pakage (6 Pices)



inc (Factory) inc (Asian Distributors)

# **Paste Sediment Production Process**







# **Production & Distribution of Semi Finished Goods**



Korean WalnetCake Pastry Dough Korean WalnetCake Pastry Import & Distribution of Walnet Kernels



# **Dough Production Process**