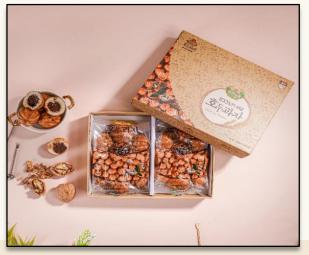

#### **Production & Distribution**

Korean WalnutCake

Price 10,000 Won

Single Type of Package (30 Pieces)

Kidney Bean Paste for Younger customers above Individually Wrapped

Korean WalnutCake

20,000 Won Package (80 Pieces) 10,000 Won Package (40 Pieces) 5,000 Won Package (20 Pieces)