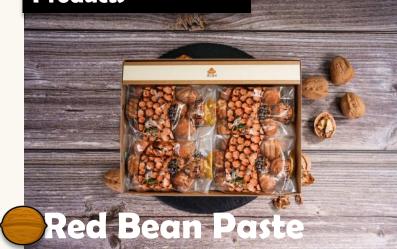

#### **Production & Distribution**

Korean WalnutCake

Price 10,000 Won

Single Type of Package (30 Pieces)

Kidney Bean Paste for Younger customers above Individually Wrapped

Korean WalnutCake

20,000 Won Package (80 Pieces) 10,000 Won Package (40 Pieces) 5,000 Won Package (20 Pieces)

Korean WalnutCake Convenience Store Only

Price 2,000 Won Red Bean Paste Package (6 Pieces) Kidney Bean Paste Pakage (6 Pices)

inc (Factory) inc (Asian Distributors)